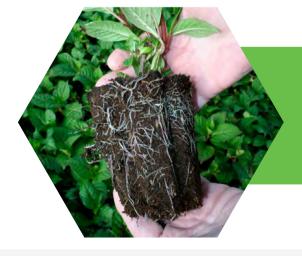

## REDUCE ROOT WRAPPING

The cylinder shaped cells and top-to-bottom V-shaped ribs of the SureRoot product line prevents root wrapping.

Request a Sample or Order Now

custservice@toplastics.com