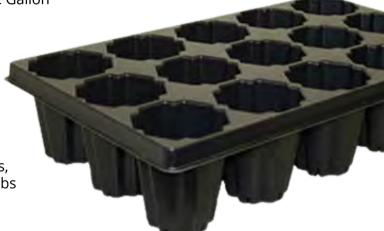

## SUREROOTS® POP BOTTOM TRAYS

## STRONGER ROOTS, SIMPLIFIED REMOVAL

The custom line of SureRoots trays are designed to support root health, and the pop-bottom feature expedites smooth plant removal.

Use as a Field Liner to Skip the 1 Gallon Transplant Phase and Shift Directly to 2 Gallon

Produces 15 x 1 Pint Root Systems

Burn Hole Drainage Provides Sufficient Water Movement

Perfect for Growing Ornamental Shrubs, Grasses, Hopps, and Fruit Bearing Shrubs

720723C PL-SR-15-NV-POP BOTTOM