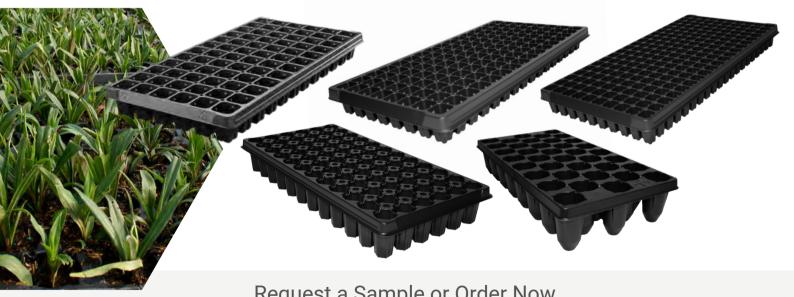

## **UNIFORM GROWTH & QUALITY**

Our plug trays offer precisely centered and punched drain holes that offer automation compatibility to help you achieve production efficiencies and higher yields. Choose from square, round, star, or hex shaped cells, a variety of depths, and your preferred trim format (standard, true or no trim). Some trays also available as open bottom.

Top Surface Ventilation Provides Upward Air Flow, Reducing Moisture and Spread of Disease (Non-Vented Also Available)

V-Shaped Ribs from Top to Bottom to Prevent Root Wrapping that Helps Develop Strong Roots & Good Water Management

Faster & More Reliable Propagation

Bottom Feet Available for Increased Drainage

Request a Sample or Order Now

custservice@toplastics.com