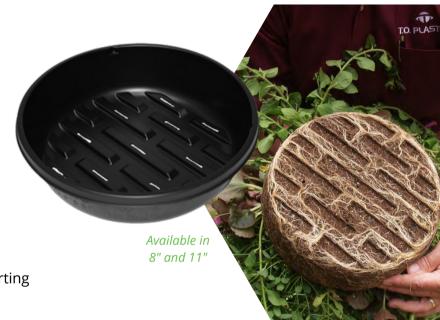

## **GROW BEAUTIFUL PLANT COMBINATIONS**

And easily transplant into hanging baskets, decorative planters, and succulent gardens. This unique container design requires less soil to grow strong, stunning plant combinations.

Innovative Design Directs Water Off Surface into Plant Cell

**Top Surface Ventilation** Provides Upward Air Flow

Superior and Incredibly Healthy Root System

Save on Space, Time, and Mess during Landscaping Installation

Fantastic Shelf Life & Great for Growing, Handling, and Transporting

| PRODUCT |              | DIMENSIONS |       | VOLUME          |                 |
|---------|--------------|------------|-------|-----------------|-----------------|
| CODE    | DESCRIPTION  | DIAMETER   | DEPTH | MAX<br>DRY      | MAX<br>LIQUID   |
| 790967C | PLANT PIE-8  | 7.79"      | 3.04" | 122.05<br>CU IN | 67.63<br>FL OZ  |
| 790968C | PLANT PIE-11 | 11.04"     | 3.03" | 253.25<br>CU IN | 140.33<br>FL OZ |