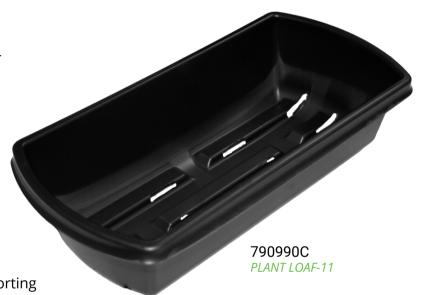

## PLANT LOAF CONTAINER

Fantastic Shelf Life & Great for Growing, Handling, and Transporting

| PRODUCT |               | DIMENSIONS |        |       | VOLUME          |                |
|---------|---------------|------------|--------|-------|-----------------|----------------|
| CODE    | DESCRIPTION   | WIDTH      | LENGTH | DEPTH | MAX<br>DRY      | MAX<br>LIQUID  |
| 790990C | PLANT LOAF-11 | 5.07"      | 9.96"  | 3.04" | 145.24<br>CU IN | 80.48<br>FL OZ |