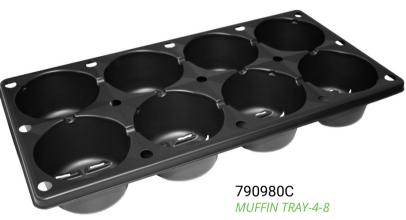

Top Surface Ventilation Provides Upward Air Flow

Superior and Incredibly Healthy Root System

Save on Space, Time, and Mess during Landscaping Installation

Fantastic Shelf Life & Great for

T.O. PLASTICS

| PRODUCT |                 | DIMENSIONS |        |       | VOLUME         |                |
|---------|-----------------|------------|--------|-------|----------------|----------------|
| CODE    | DESCRIPTION     | WIDTH      | LENGTH | DEPTH | MAX<br>DRY     | MAX<br>LIQUID  |
| 790980C | MUFFIN TRAY-4-8 | 10.94"     | 21.44" | 3.04" | 50.53<br>CU IN | 28.00<br>FL OZ |