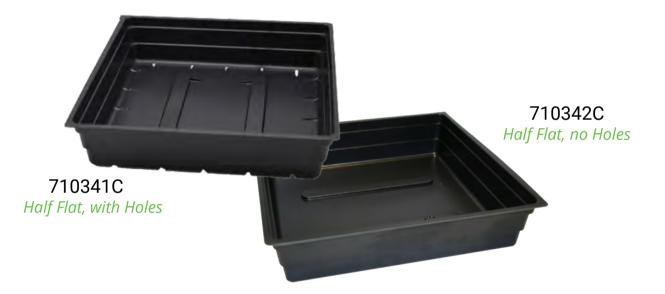

## SAME FLAT QUALITY, HALF THE SIZE

Our half flats are great for microgreens, seeding, or for use as a fodder tray. They are available with or without holes to meet your drainage needs.

| PRODUCT                | DIMENSIONS |        | VOLUME |            | PACKAGING     |              |                  |
|------------------------|------------|--------|--------|------------|---------------|--------------|------------------|
| CODE DESCRIPTION       | WIDTH      | LENGTH | DEPTH  | MAX<br>DRY | Max<br>Liquid | QTY/<br>CASE | CASES/<br>PALLET |
| 710341C STF-1010-BK    | 10.13"     | 10.13" | 2.30"  | 1.92<br>QT | 111<br>CU IN  | 100          | 32               |
| 710342C STF-1010-NH-BK | 10.13"     | 10.13" | 2.30"  | 1.92<br>QT | 111<br>CU IN  | 100          | 32               |