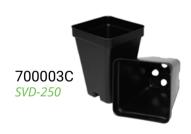

The Clamshell fits 3 of our SVD-250 containers, with plants. These pots are durable and environmentally responsible, designed for your plant quality and operational efficiency.

**COMPATIBLE POTS** 

|            | PRODUCT |               | DIMENSIONS |        |       |        | PACKAGING       |                     |
|------------|---------|---------------|------------|--------|-------|--------|-----------------|---------------------|
|            | CODE    | DESCRIPTION   | WIDTH      | LENGTH | DEPTH | HEIGHT | QTY PER<br>CASE | CASES PER<br>PALLET |
| CI AMSHELL | 760555C | CLAM-250-3    | 11.99"     | 10.81" | -     | 2.69"  | 100             | 12                  |
|            |         | SVD-250 (4x8) | 10.75"     | 21.26" | 2.37" | -      | 800             | 48                  |