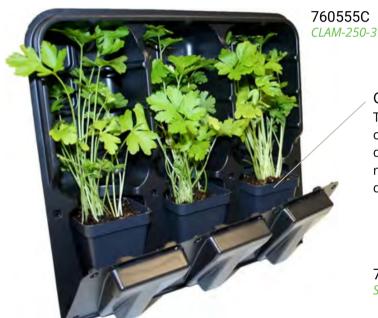

## SUPERIOR SHIPPING PROTECTION

The Clamshell is designed to reduce shipping damage claims and provide superior protection for root systems and foliage. It's a great solution for your ecommerce or liner programs.

The Clamshell fits 3 of our SVD-250 containers, with plants. These pots are durable and environmentally responsible, designed for your plant quality and operational efficiency.

**COMPATIBLE POTS** 

|            | PRODUCT |               | DIMENSIONS |        |       |        | PACKAGING       |                     |
|------------|---------|---------------|------------|--------|-------|--------|-----------------|---------------------|
|            | CODE    | DESCRIPTION   | WIDTH      | LENGTH | DEPTH | HEIGHT | QTY PER<br>CASE | CASES PER<br>PALLET |
| CI AMSHELL | 760555C | CLAM-250-3    | 11.99"     | 10.81" | -     | 2.69"  | 100             | 12                  |
|            |         | SVD-250 (4x8) | 10.75"     | 21.26" | 2.37" | -      | 800             | 48                  |