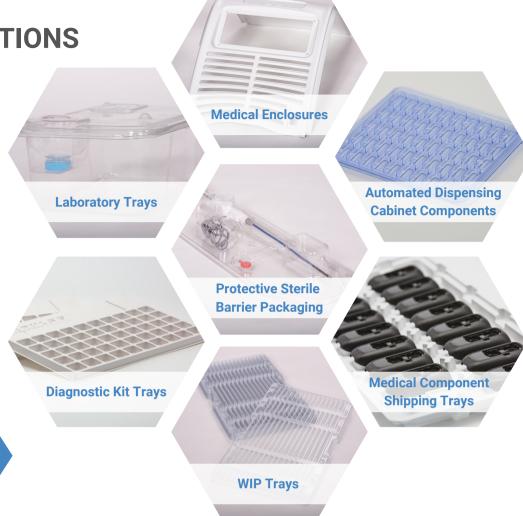

## **MEDICAL SOLUTIONS**

Our medical device thermoforming solutions offer extensive advantages, including structural stability, nestability, cost efficiency, and weight efficiency.

You can trust on our product to protect yours through its lifecycle. From blister packaging, clamshells, trays, enclosures, or panels; we can help you design a solution to meet your product requirements.